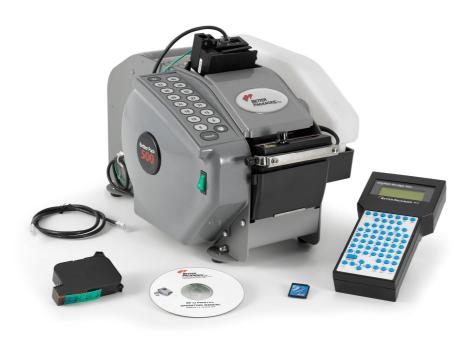

Stores up to 99 messages.

Don't leave your carton sealing to chance. Go for quality and state-of-the-art technology!

#### Premium-Software:

- All Basic-features
- Message storage of 99 messages
- Password protection
- Variable time and date formats, sequential numbering