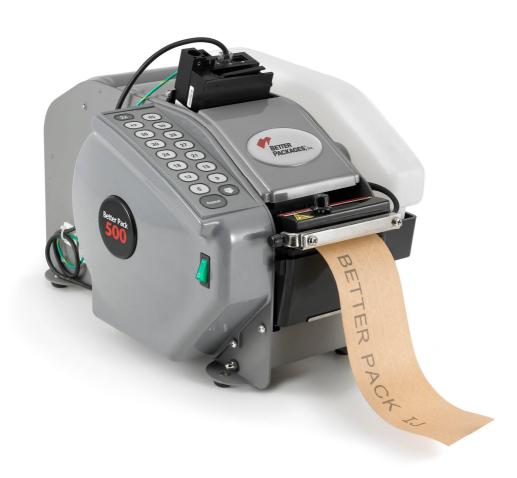

## VARIO 500 IJ

electronic tape dispenser for gummed tape

with integrated INK JET printing system

### The new INK JET-SYSTEM

The VARIO 500 IJ system offers rugged and reliable performance of an easy-to-operate tape dispenser with the added power of an integrated ink jet printer. Customize your tape as it is dispensed and the option to change the printed message as neede without changing ink pads.

INK JET powered by HEWLETT PACKARD.

High resolution printing 300 dpi.

Print up to 3 logos in either one line mode or two line mode.

Variable character heights.

Print head in ink cartrigde.

Time and date stamping.

The VARIO 500 *IJ* handles reinforced an non-reinforced gummed paper tape from 40 - 80 mm width.

Standard operating features:

14 preset length from 15-145cm.

"X2"-button - doubles the preset lengths.

REPEAT-button - dispenses the last chosen length.

Random key to allow tape being dispensed at any lenght.

3-brushes-wetting-system ensures propper activation and wetting of tape adhesive.

Improved, adjustable top heater ensures superior tape adhesion and performance.